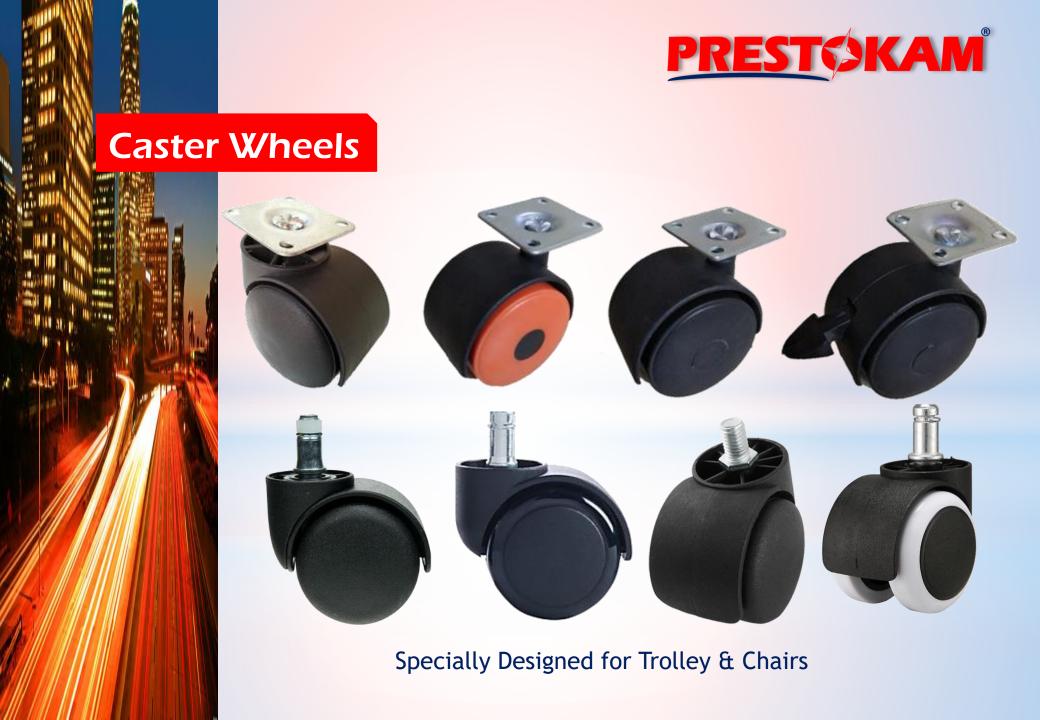

■ 5 Heavy duty wheels for smooth rotation. ■ Branded Edge banding used for Longer life. ■ Break Wheels uses in some variants as per Order. ■ Super Quality of Nuts used. ■ 01 Pc Battery Tray & Cap Free.

Inverter. ■ 5 Heavy duty wheels for smooth rotation. ■ Branded Edge banding used for Longer life. ■ Break Wheels

uses in some variants as per Order. ■ Super Quality of Channels used. ■ 01 Pc Battery Tray & Cap Free.

# PRESTOKAM Chhota Bhim

■ 2Pc Front panel. ■ Attractive Design with no any chain holder ■ 18 MM Strong Particle Plywood Specially designed for Trolley. ■ Easy to Assemble . ■ 5 Heavy duty wheels for smooth rotation. ■ Branded Edge banding used for Longer life. ■ Easy to Open Front Panel for Battery Maintenance. ■ Super Quality of Branded Channels. ■ 01 Pc Battery Tray & Cap Free.

**ECO** 

Display: L: 60 Cm, W:30 Cm, H:55 Cm Package: L: 60 Cm, W:16 Cm, H:50 Cm Front: 48\*60 Cm: Side: 47\* 24 Cm
Bottom: 30\* 60 Cm: Top: 30\*60 Cm

■ Attractive Design with no any chain holder ■18 MM Strong Particle Plywood Specially designed for Trolley. ■ Easy to Assemble . ■ 5 Heavy duty wheels for smooth rotation. ■ Branded Edge banding used for Longer life. ■ Easy to Open Front Panel for Battery Maintenance. ■ Super Quality of Branded Channels. ■ 01 Pc Battery Tray & Cap Free.

Inverter. ■ 9 Heavy duty wheels for smooth rotation. ■ Branded Edge banding used for Longer life. ■ Break Wheels

uses in some variants as per Order. ■ Super Quality of Channels used. ■ 02 Pc Battery Tray & Cap Free.