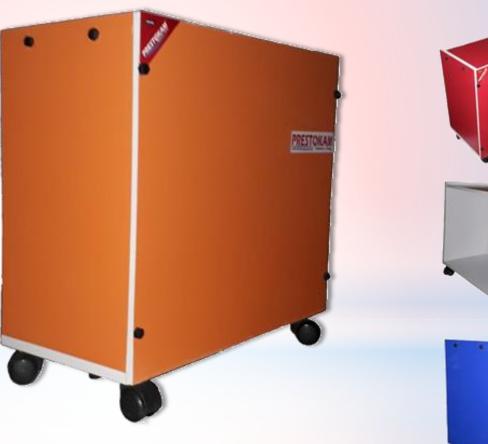

Display: L: 60 Cm, W:30 Cm, H:55 Cm Package: L: 60 Cm, W:16 Cm, H:50 Cm Front: 53\*60 Cm: Side: 53\* 29 Cm Bottom: 31\* 60 Cm: Top: 57\*29 Cm

■17 MM Strong Particle Plywood of Action Tesa walls & 9MM for Front Panel. ■ Bracket Designed at Top for Inverter.

■ 5 Heavy duty wheels for smooth rotation. ■ Branded Edge banding used for Longer life. ■ Break Wheels uses in some variants as per Order. ■ Super Quality of Nuts used. ■ 01 Pc Battery Tray & Cap Free.