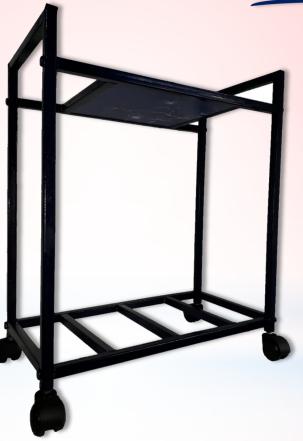

#### **Key Features**

■ Taller - Stronger ■ 3/4 Inch Strong Squre Pipe Specially designed for Trolley. ■ Plywood based Designed at Top for

Inverter. ■ 4 Heavy duty wheels for smooth rotation. ■ Rust free Paint used for Longer life. ■ Break Wheels uses in some variants as per Order. ■ Super Quality of Pipe used. ■ 01 Pc Battery Tray & Cap Free.