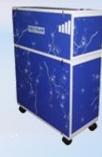

#### Double Brizzaa

Display: L: 60 Cm, W:48 Cm, H:55 Cm Package: L: 60 Cm, W:18 Cm, H:50 Cm Front: 53\*60 Cm: Side: 47\* 53 Cm Bottom: 48\* 60 Cm: Top: 47\*57 Cm

■Taller -Stronger ■18 MM Strong Particle Plywood Specially designed for Trolley. ■ Bracket Designed at Top for

Inverter. ■ 9 Heavy duty wheels for smooth rotation. ■ Branded Edge banding used for Longer life. ■ Break Wheels

uses in some variants as per Order. ■ Super Quality of Channels used. ■ 02 Pc Battery Tray & Cap Free.