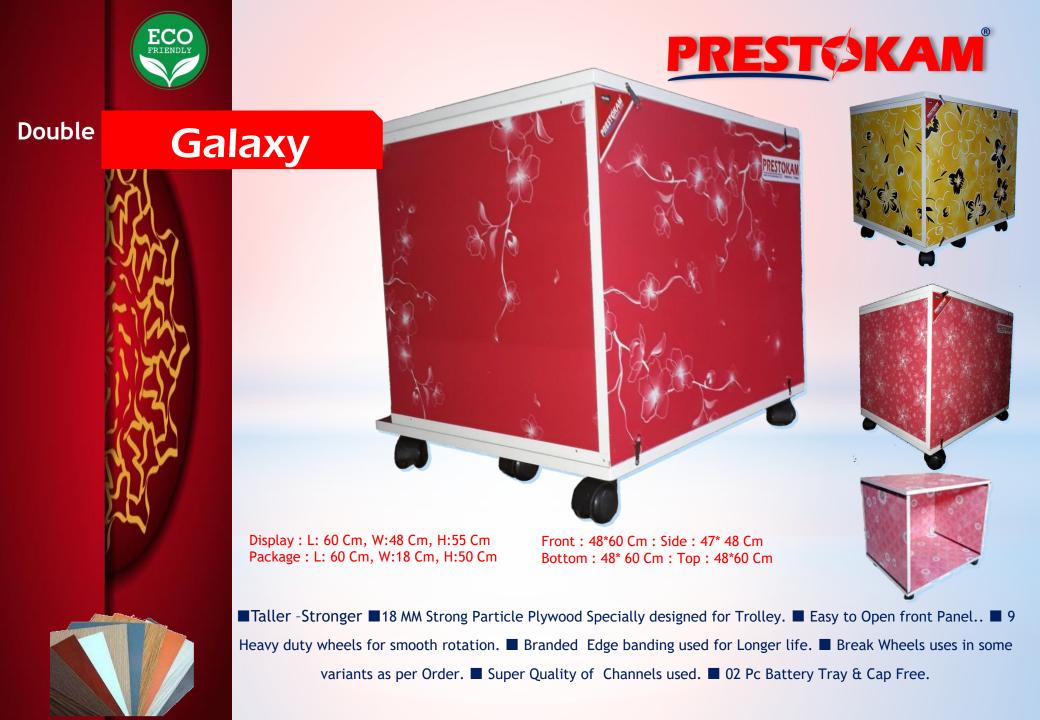

#### Double Brizzaa

Display: L: 60 Cm, W:48 Cm, H:55 Cm Package: L: 60 Cm, W:18 Cm, H:50 Cm Front: 53\*60 Cm: Side: 47\* 53 Cm Bottom: 48\* 60 Cm: Top: 47\*57 Cm

■Taller -Stronger ■18 MM Strong Particle Plywood Specially designed for Trolley. ■ Bracket Designed at Top for

Inverter. ■ 9 Heavy duty wheels for smooth rotation. ■ Branded Edge banding used for Longer life. ■ Break Wheels

uses in some variants as per Order. ■ Super Quality of Channels used. ■ 02 Pc Battery Tray & Cap Free.