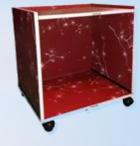

#### Brizzaa

ECO FRIENDLY

Display: L: 60 Cm, W:30 Cm, H:55 Cm Package: L: 60 Cm, W:17 Cm, H:50 Cm Front: 53\*60 Cm: Side: 53\*29 Cm Bottom: 31\*60 Cm: Top: 56\*29 Cm

■ Taller - Stronger ■ 18 MM Strong Particle Plywood Specially designed for Trolley. ■ Bracket Designed at Top for

Inverter. ■ 5 Heavy duty wheels for smooth rotation. ■ Branded Edge banding used for Longer life. ■ Break Wheels

uses in some variants as per Order. ■ Super Quality of Channels used. ■ 01 Pc Battery Tray & Cap Free.