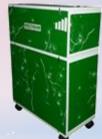

#### Brizzaa

ECO FRIENDLY

Display: L: 60 Cm, W:30 Cm, H:55 Cm Package: L: 60 Cm, W:17 Cm, H:50 Cm Front: 53\*60 Cm: Side: 53\*29 Cm Bottom: 31\*60 Cm: Top: 56\*29 Cm

■ Taller - Stronger ■ 18 MM Strong Particle Plywood Specially designed for Trolley. ■ Bracket Designed at Top for

Inverter. ■ 5 Heavy duty wheels for smooth rotation. ■ Branded Edge banding used for Longer life. ■ Break Wheels

uses in some variants as per Order. ■ Super Quality of Channels used. ■ 01 Pc Battery Tray & Cap Free.