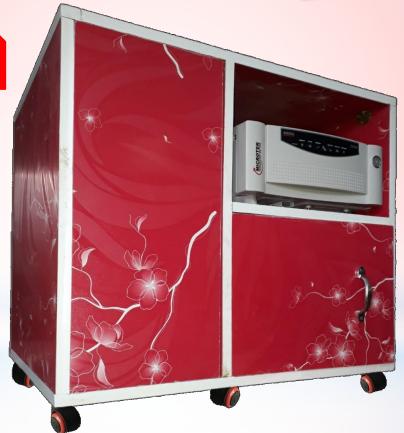

#### **Combo**

Display: L: 60 Cm, W:30 Cm, H:80 Cm Package: L: 60 Cm, W:18 Cm, H:50 Cm Front: 48\*60 Cm: Side: 47\*29 Cm Bottom: 30\*60 Cm: Top: 30\*60 Cm Front: 25\*60 Cm: Side: 26\*29 Cm

■ inverter & Battery both will inside Trolley. ■18 MM Strong Particle Plywood Specially designed for Trolley. ■

Easy to Assemble . ■ 5 Heavy duty wheels for smooth rotation. ■ Branded Edge banding used for Longer life. ■ Easy

to Open Front Panel for Battery Maintenance. ■ Super Quality of Branded Channels. ■ 01 Pc Battery Tray & Cap Free.