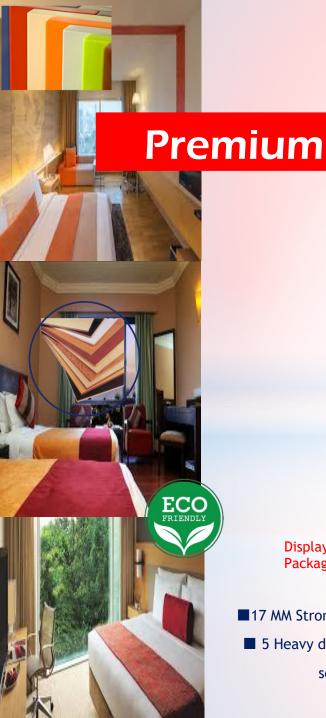

Display: L: 60 Cm, W:30 Cm, H:55 Cm Package: L: 60 Cm, W:16 Cm, H:50 Cm Front: 53\*60 Cm: Side: 53\* 29 Cm Bottom: 31\* 60 Cm: Top: 57\*29 Cm

■17 MM Strong Particle Plywood of Action Tesa walls & 9MM for Front Panel. ■ Bracket Designed at Top for Inverter.

■ 5 Heavy duty wheels for smooth rotation. ■ Branded Edge banding used for Longer life. ■ Break Wheels uses in some variants as per Order. ■ Super Quality of Nuts used. ■ 01 Pc Battery Tray & Cap Free.

#### Brizzaa

ECO FRIENDLY

Display: L: 60 Cm, W:30 Cm, H:55 Cm Package: L: 60 Cm, W:17 Cm, H:50 Cm Front: 53\*60 Cm: Side: 53\*29 Cm Bottom: 31\*60 Cm: Top: 56\*29 Cm

■ Taller - Stronger ■ 18 MM Strong Particle Plywood Specially designed for Trolley. ■ Bracket Designed at Top for