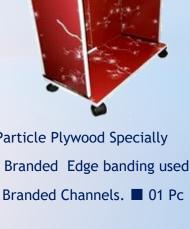

Display: L: 60 Cm, W:30 Cm, H:55 Cm Package: L: 60 Cm, W:16 Cm, H:50 Cm Front: 53\*60 Cm: Side: 53\* 29 Cm Bottom: 31\* 60 Cm: Top: 57\*29 Cm

■17 MM Strong Particle Plywood of Action Tesa walls & 9MM for Front Panel. ■ Bracket Designed at Top for Inverter.

■ 5 Heavy duty wheels for smooth rotation. ■ Branded Edge banding used for Longer life. ■ Break Wheels uses in some variants as per Order. ■ Super Quality of Nuts used. ■ 01 Pc Battery Tray & Cap Free.