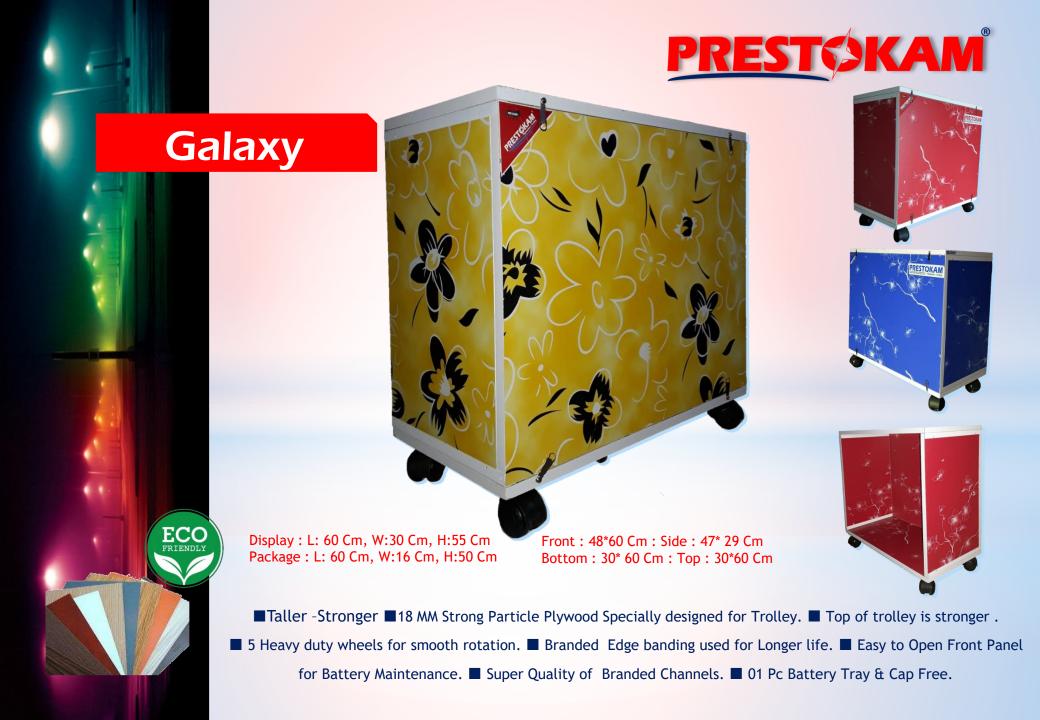

Display: L: 60 Cm, W:30 Cm, H:55 Cm Package: L: 60 Cm, W:16 Cm, H:50 Cm Front: 53\*60 Cm: Side: 53\* 29 Cm Bottom: 31\* 60 Cm: Top: 57\*29 Cm

■17 MM Strong Particle Plywood of Action Tesa walls & 9MM for Front Panel. ■ Bracket Designed at Top for Inverter.

■ 5 Heavy duty wheels for smooth rotation. ■ Branded Edge banding used for Longer life. ■ Break Wheels uses in some variants as per Order. ■ Super Quality of Nuts used. ■ 01 Pc Battery Tray & Cap Free.