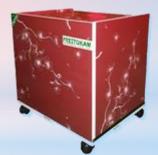

#### Brizzaa

ECO FRIENDLY

Display: L: 60 Cm, W:30 Cm, H:55 Cm Package: L: 60 Cm, W:17 Cm, H:50 Cm Front: 53\*60 Cm: Side: 53\*29 Cm Bottom: 31\*60 Cm: Top: 56\*29 Cm

■ Taller - Stronger ■ 18 MM Strong Particle Plywood Specially designed for Trolley. ■ Bracket Designed at Top for

Inverter. ■ 5 Heavy duty wheels for smooth rotation. ■ Branded Edge banding used for Longer life. ■ Break Wheels

uses in some variants as per Order. ■ Super Quality of Channels used. ■ 01 Pc Battery Tray & Cap Free.