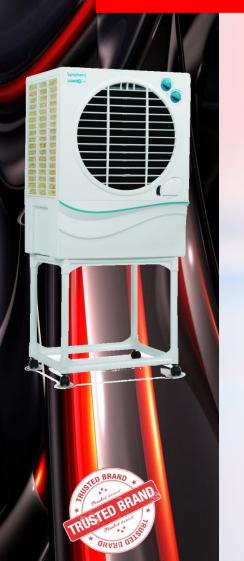

Display: L: 55 Cm, W:30 Cm, H:65 Cm Package: L: 55 Cm, W:08 Cm, H:65 Cm

#### **Key Features**

■ Taller - Stronger ■ 3/4 Inch Strong Squre Pipe Specially designed for Trolley. ■ Plywood based Designed at Top for

Inverter. ■ 4 Heavy duty wheels for smooth rotation. ■ Rust free Paint used for Longer life. ■ Break Wheels uses in some variants as per Order. ■ Super Quality of Pipe used. ■ 01 Pc Battery Tray & Cap Free.





#### **Bed Table**



Available in Square Frame & Round Pipe Frame

Specially designed for Study / Laptop & Multi Purpose





### **Battery Tray**









Available in Tall Tubular Batteries & Jumbo Batteries

Specially designed for all types batteries



Available in Tall Tubular Batteries & Jumbo Batteries





#### **Multi Purpose**





#### **Cooler Stand**









Wok at a Glace





























www.Prestokam.Com







#### Prestokam India P Ltd.

Prestokam House,

Road No: 03, East Ramakrishna Nagar,

Patna - 800027, India, Visit : www.Prestokam.Com

Help Line: 94-300-100-96, Write: Sales@Prestokam.Com