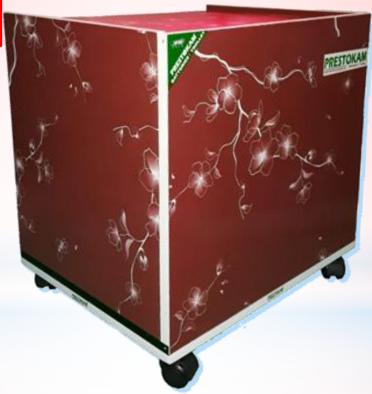

#### Double Brizzaa

Display: L: 60 Cm, W:48 Cm, H:55 Cm Package: L: 60 Cm, W:18 Cm, H:50 Cm Front: 53\*60 Cm: Side: 47\* 53 Cm Bottom: 48\* 60 Cm: Top: 47\*57 Cm

■Taller -Stronger ■18 MM Strong Particle Plywood Specially designed for Trolley. ■ Bracket Designed at Top for

Inverter. ■ 9 Heavy duty wheels for smooth rotation. ■ Branded Edge banding used for Longer life. ■ Break Wheels

uses in some variants as per Order. ■ Super Quality of Channels used. ■ 02 Pc Battery Tray & Cap Free.