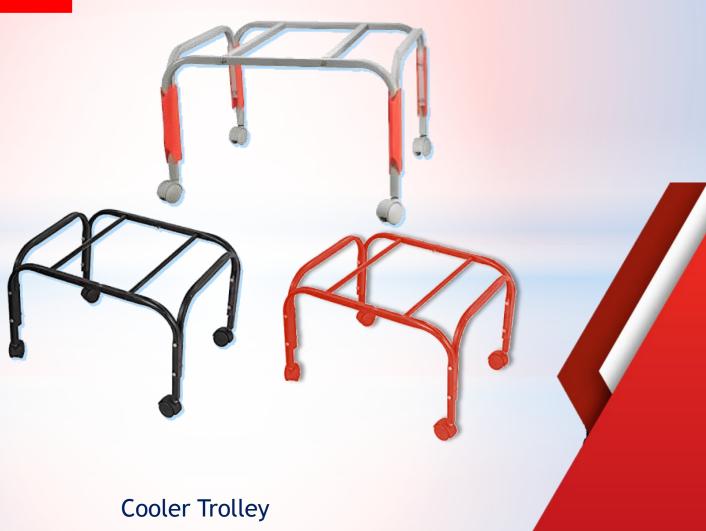

Display: L: 55 Cm, W:30 Cm, H:65 Cm Package: L: 55 Cm, W:08 Cm, H:65 Cm

#### **Key Features**

■ Taller - Stronger ■ 3/4 Inch Strong Squre Pipe Specially designed for Trolley. ■ Plywood based Designed at Top for

Inverter. ■ 4 Heavy duty wheels for smooth rotation. ■ Rust free Paint used for Longer life. ■ Break Wheels uses in some variants as per Order. ■ Super Quality of Pipe used. ■ 01 Pc Battery Tray & Cap Free.





#### **Bed Table**



Available in Square Frame & Round Pipe Frame

Specially designed for Study / Laptop & Multi Purpose





### **Battery Tray**









Available in Tall Tubular Batteries & Jumbo Batteries

Specially designed for all types batteries



Available in Tall Tubular Batteries & Jumbo Batteries





#### **Multi Purpose**





#### **Cooler Stand**









Wok at a Glace





























www.Prestokam.Com







#### Prestokam India P Ltd.

Prestokam House,

Road No: 03, East Ramakrishna Nagar,

Patna - 800027, India, Visit : www.Prestokam.Com

Help Line: 94-300-100-96, Write: Sales@Prestokam.Com