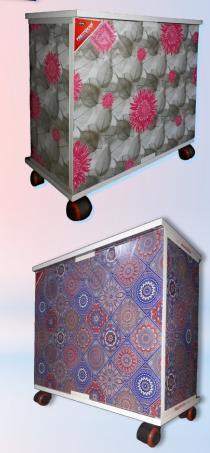

# PRESTOKAM Chhota Bhim

■ 2Pc Front panel. ■ Attractive Design with no any chain holder ■ 18 MM Strong Particle Plywood Specially designed for Trolley. ■ Easy to Assemble . ■ 5 Heavy duty wheels for smooth rotation. ■ Branded Edge banding used for Longer life. ■ Easy to Open Front Panel for Battery Maintenance. ■ Super Quality of Branded Channels. ■ 01 Pc Battery Tray & Cap Free.

**ECO** 

Display: L: 60 Cm, W:30 Cm, H:55 Cm Package: L: 60 Cm, W:16 Cm, H:50 Cm Front: 48\*60 Cm: Side: 47\* 24 Cm
Bottom: 30\* 60 Cm: Top: 30\*60 Cm

■ Attractive Design with no any chain holder ■18 MM Strong Particle Plywood Specially designed for Trolley. ■ Easy to Assemble . ■ 5 Heavy duty wheels for smooth rotation. ■ Branded Edge banding used for Longer life. ■ Easy to Open Front Panel for Battery Maintenance. ■ Super Quality of Branded Channels. ■ 01 Pc Battery Tray & Cap Free.