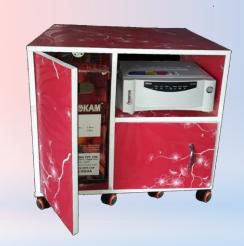

Display: L: 60 Cm, W:30 Cm, H:55 Cm Package: L: 60 Cm, W:16 Cm, H:50 Cm Front: 53\*60 Cm: Side: 53\* 29 Cm Bottom: 31\* 60 Cm: Top: 57\*29 Cm

■17 MM Strong Particle Plywood of Action Tesa walls & 9MM for Front Panel. ■ Bracket Designed at Top for Inverter.

■ 5 Heavy duty wheels for smooth rotation. ■ Branded Edge banding used for Longer life. ■ Break Wheels uses in some variants as per Order. ■ Super Quality of Nuts used. ■ 01 Pc Battery Tray & Cap Free.