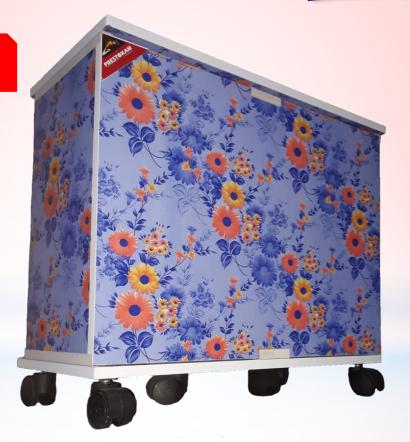

#### Brizzaa

ECO FRIENDLY

Display: L: 60 Cm, W:30 Cm, H:55 Cm Package: L: 60 Cm, W:17 Cm, H:50 Cm Front: 53\*60 Cm: Side: 53\*29 Cm Bottom: 31\*60 Cm: Top: 56\*29 Cm

■ Taller - Stronger ■ 18 MM Strong Particle Plywood Specially designed for Trolley. ■ Bracket Designed at Top for

Inverter. ■ 5 Heavy duty wheels for smooth rotation. ■ Branded Edge banding used for Longer life. ■ Break Wheels

uses in some variants as per Order. ■ Super Quality of Channels used. ■ 01 Pc Battery Tray & Cap Free.