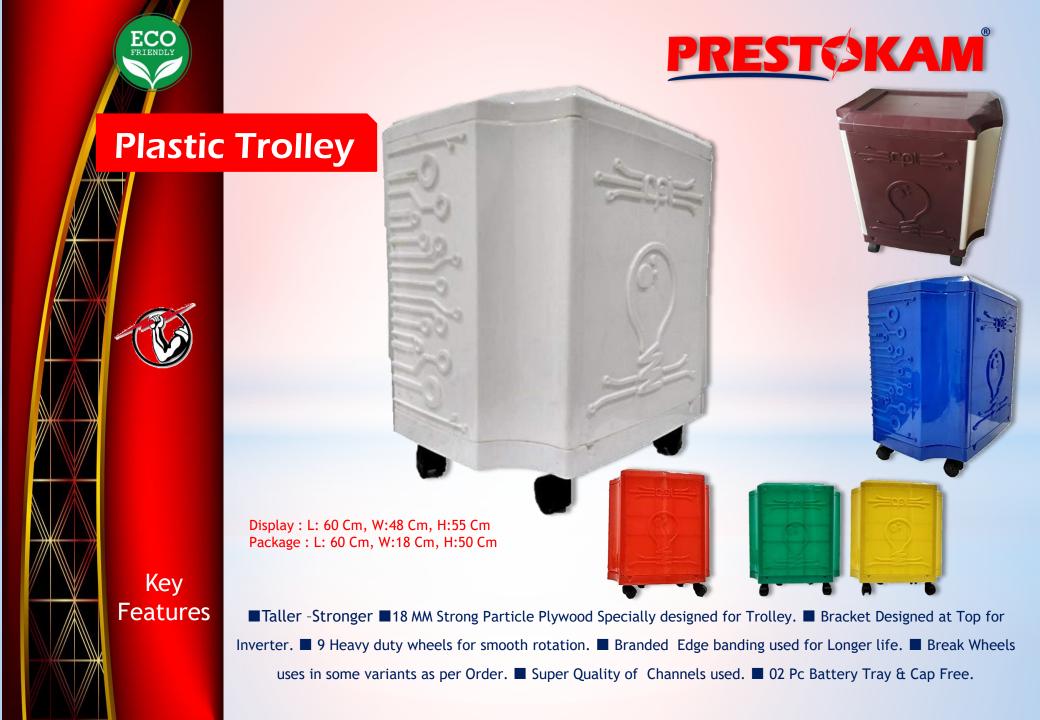

Display: L: 60 Cm, W:30 Cm, H:55 Cm Package: L: 60 Cm, W:16 Cm, H:50 Cm Front: 53\*60 Cm: Side: 53\* 29 Cm Bottom: 31\* 60 Cm: Top: 57\*29 Cm

■17 MM Strong Particle Plywood of Action Tesa walls & 9MM for Front Panel. ■ Bracket Designed at Top for Inverter.

■ 5 Heavy duty wheels for smooth rotation. ■ Branded Edge banding used for Longer life. ■ Break Wheels uses in some variants as per Order. ■ Super Quality of Nuts used. ■ 01 Pc Battery Tray & Cap Free.