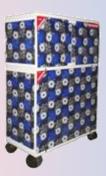

#### Double Brizzaa

Display: L: 60 Cm, W:48 Cm, H:55 Cm Package: L: 60 Cm, W:18 Cm, H:50 Cm Front: 53\*60 Cm: Side: 47\* 53 Cm Bottom: 48\* 60 Cm: Top: 47\*57 Cm

■Taller -Stronger ■18 MM Strong Particle Plywood Specially designed for Trolley. ■ Bracket Designed at Top for

Inverter. ■ 9 Heavy duty wheels for smooth rotation. ■ Branded Edge banding used for Longer life. ■ Break Wheels

uses in some variants as per Order. ■ Super Quality of Channels used. ■ 02 Pc Battery Tray & Cap Free.