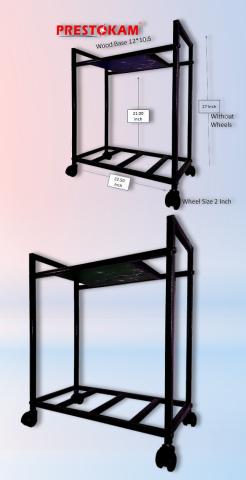

#### Double Brizzaa

Display: L: 60 Cm, W:48 Cm, H:55 Cm Package: L: 60 Cm, W:18 Cm, H:50 Cm Front: 53\*60 Cm: Side: 47\* 53 Cm Bottom: 48\* 60 Cm: Top: 47\*57 Cm

■Taller -Stronger ■18 MM Strong Particle Plywood Specially designed for Trolley. ■ Bracket Designed at Top for

Inverter. ■ 9 Heavy duty wheels for smooth rotation. ■ Branded Edge banding used for Longer life. ■ Break Wheels

uses in some variants as per Order. ■ Super Quality of Channels used. ■ 02 Pc Battery Tray & Cap Free.