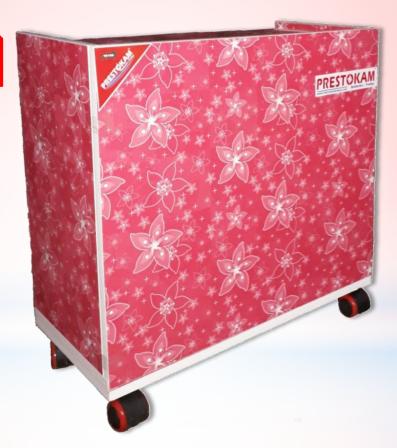

#### Brizzaa

ECO FRIENDLY

Display: L: 60 Cm, W:30 Cm, H:55 Cm Package: L: 60 Cm, W:17 Cm, H:50 Cm Front: 53\*60 Cm: Side: 53\*29 Cm Bottom: 31\*60 Cm: Top: 56\*29 Cm

■ Taller - Stronger ■ 18 MM Strong Particle Plywood Specially designed for Trolley. ■ Bracket Designed at Top for

Inverter. ■ 5 Heavy duty wheels for smooth rotation. ■ Branded Edge banding used for Longer life. ■ Break Wheels

uses in some variants as per Order. ■ Super Quality of Channels used. ■ 01 Pc Battery Tray & Cap Free.