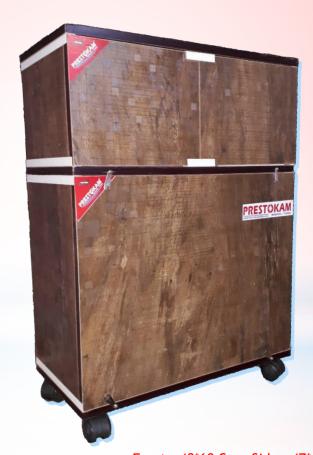

## Combo Plus

#### 1 Extra Bigger Box

■ Attractive Design with no any chain holder ■18 MM Strong Particle Plywood Specially designed for Trolley. ■ Easy to Assemble . ■ 5 Heavy duty wheels for smooth rotation. ■ Branded Edge banding used for Longer life. ■ Easy to Open Front Panel for Battery Maintenance. ■ Super Quality of Branded Channels. ■ 01 Pc Battery Tray & Cap Free.

#### **Combo**

Display: L: 60 Cm, W:30 Cm, H:80 Cm Package: L: 60 Cm, W:18 Cm, H:50 Cm Front: 48\*60 Cm: Side: 47\*29 Cm Bottom: 30\*60 Cm: Top: 30\*60 Cm Front: 25\*60 Cm: Side: 26\*29 Cm

■ inverter & Battery both will inside Trolley. ■18 MM Strong Particle Plywood Specially designed for Trolley. ■

Easy to Assemble . ■ 5 Heavy duty wheels for smooth rotation. ■ Branded Edge banding used for Longer life. ■ Easy

to Open Front Panel for Battery Maintenance. ■ Super Quality of Branded Channels. ■ 01 Pc Battery Tray & Cap Free.